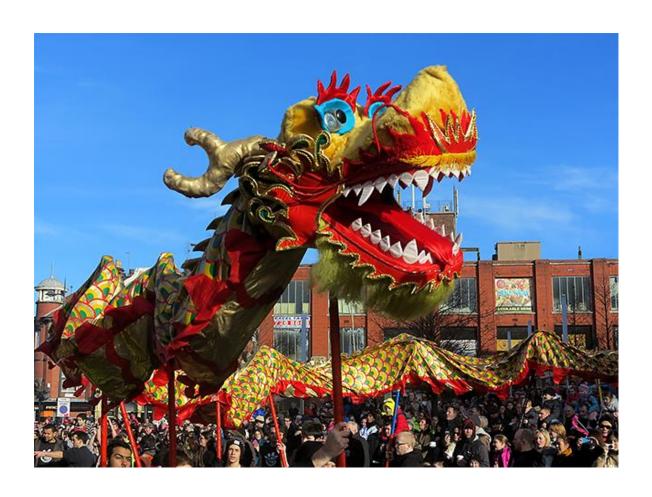

# Chinese New Year

### Draw or write about Chinese New Year 2016.

You might like to write about one of the celebration events - maybe you and your family could visit one.

You might be interested in Chinese traditions about personality and the year you were born in.