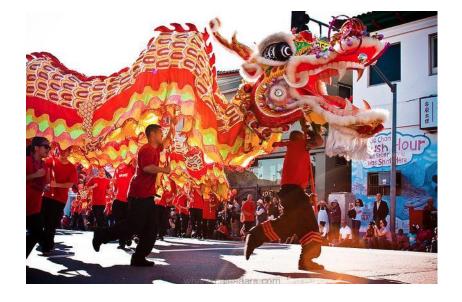

### Draw or write about Chinese New Year 2016.

You might like to write about one of the celebration events - maybe you and your family could visit one.

You might be interested in Chinese traditions about personality and the year you were born in.